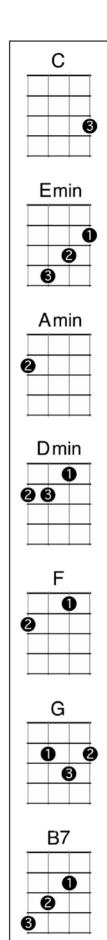

## I CAN'T HELP FALLING IN LOVE WITH YOU

Hugo Peretti, Luigi Creatore and George David Weis

Intro: F G Am Dm C G C Key of C First note=C

C Em Am Dm C G Wise men say, only fools rush in,

F G Am Dm C G C F G but I can't help, falling in love with you.

C Em Am Dm C G Shall I stay, would it be a sin,

F G Am Dm C G C F G
If I, I can't help falling in love with you.

## **Bridge**

**Em B7 Em B7** Like a river flows, surely to the sea,

**Em B7 Em Dm G** darling so it goes, somethings are meant to be

C Em Am Dm C G
Take my hand, take my whole life too,

F G Am Dm C G C F G for I, can't help falling in love with you

## Repeat Bridge and last verse

F G Am Dm C G C
No I, I can't help, falling in love with you...

Suggested strum D DUD D DUD