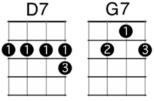

## Intro: C D7 G7 x3

1st note= C

C F C Bb7 A7 G

Yes, we have no bananas

**D7 G7** 

We have-a no bananas today

Fm

We have string beans, and onions

Cabbageses, and scallions,

Em **B7 G7** 

And all sorts of fruit and say

C F

We have an old fashioned tomato

F **D7 G7** 

A Long Island potahto,

C F **G**7 C **Bb7 A7** 

But yes, we have no bananas.

**D7 G7** 

We have no bananas

**D7 G7** 

We have no bananas

CFCFC **D7 G7** 

We have no bananas today.