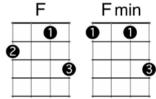

## Intro: C D7 G7 x3

1st note= C

C F C Bb7 A7 G

Yes, we have no bananas

**D7 G7** 

We have-a no bananas today

Fm

We have string beans, and onions