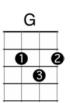

## Intro: C D7 G7 x3

1st note= C

C F C Bb7 A7 G

Yes, we have no bananas

**D7 G7** 

We have-a no bananas today

Fm

We have string beans, and onions