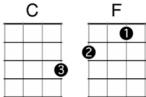

## Intro: C D7 G7 x3

1st note= C

C F C Bb7 A7 G

Yes, we have no bananas

**D7 G7** 

We have-a no bananas today

Fm

We have string beans, and onions