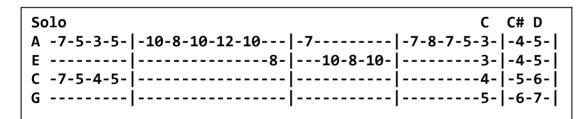

## JIMMY WORK Kitty Wells First note = E

Intro: G C or below

Strum=dD dD dD dD

G

| Intro |           |             |
|-------|-----------|-------------|
|       |           | -7-8-7-5-3- |
| E     |           | -7-9-7-5-4- |
| C     | -7-5-4-5- |             |
| G     |           |             |